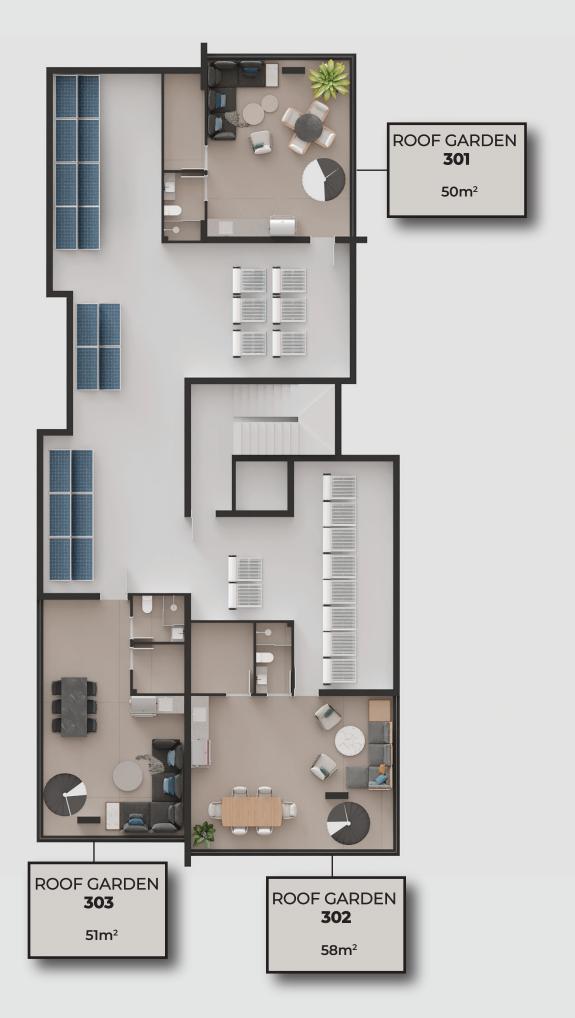

## 3<sup>RD</sup> FLOOR

APARTMENT 301

Covered Living Area: **86m<sup>2</sup>** Veranda Area: **21m<sup>2</sup>** Storage Room: **S301** Bedrooms: **2** Bathrooms: **2+1** Parking: **P301** 

#### APARTMENT 303

Covered Living Area: **85m**<sup>2</sup> Veranda Area: **21m**<sup>2</sup> Storage Room: **S303** Bedrooms: **2** Bathrooms: **2+1** Parking: **P303** 

## APARTMENT 302

Covered Living Area: **85m**<sup>2</sup> Veranda Area: **19m**<sup>2</sup> Storage Room: **S302** Bedrooms: **2** Bathrooms: **2+1** Parking: **P302** 