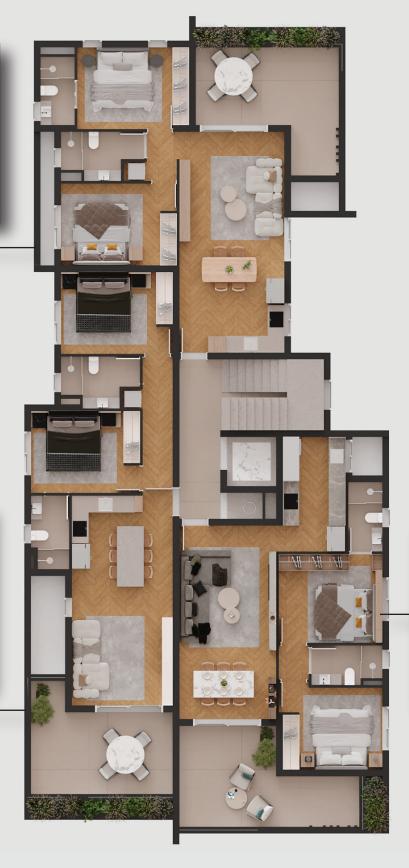

# 1<sup>st</sup> Floor

### APARTMENT 101

Covered Living Area: **78m**<sup>2</sup> Veranda Area: **23m**<sup>2</sup> Storage Room: **S101** Bedrooms: **2** Bathrooms: **2** Parking: **P101** 

### APARTMENT 103

Covered Living Area: **77m**<sup>2</sup> Veranda Area: **21m**<sup>2</sup> Storage Room: **S103** Bedrooms: **2** Bathrooms: **2** Parking: **P103** 

## APARTMENT 102

Covered Living Area: **77m**<sup>2</sup> Veranda Area: **19m**<sup>2</sup> Storage Room: **S102** Bedrooms: **2** Bathrooms: **2** Parking: **P102** 