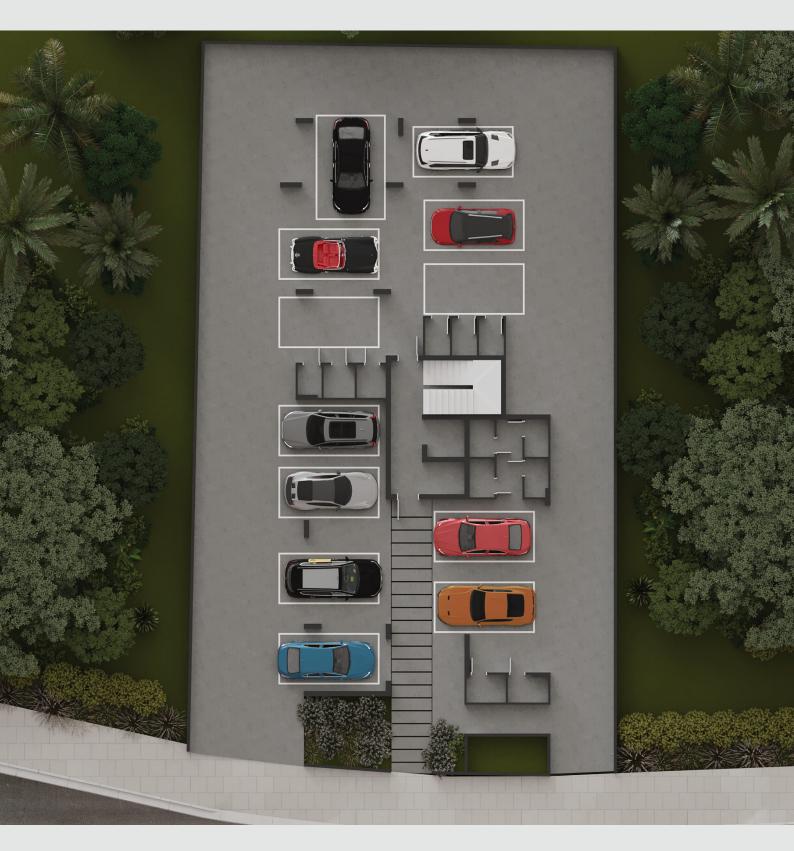

## GROUND FLOOR

# APARTMENT AVAILBILITY

| FLAT NO | BEDS | BATHS | LIVING<br>AREA | COVERED<br>VERANDAS | UNCOVERED<br>VERANDAS | ROOF<br>GARDEN | STORAGE | PARKING |
|---------|------|-------|----------------|---------------------|-----------------------|----------------|---------|---------|
| 101     | 2    | 2     | 78             | 23                  |                       |                | S101    | P101    |
| 102     | 2    | 2     | 77             | 19                  |                       |                | S102    | P102    |
| 103     | 2    | 2     | 77             | 21                  |                       |                | S103    | P103    |
| 201     | 2    | 2     | 78             | 21                  |                       |                | S201    | P201    |
| 202     | 2    | 2     | 77             | 19                  |                       |                | S202    | P202    |
| 203     | 2    | 2     | 77             | 21                  |                       |                | S203    | P203    |
| 301     | 2    | 2+1   | 86             | 21                  |                       | 50             | S301    | P301    |
| 302     | 2    | 2+1   | 85             | 19                  |                       | 51             | S302    | P302    |
| 303     | 2    | 2+1   | 85             | 21                  |                       | 58             | S303    | P303    |