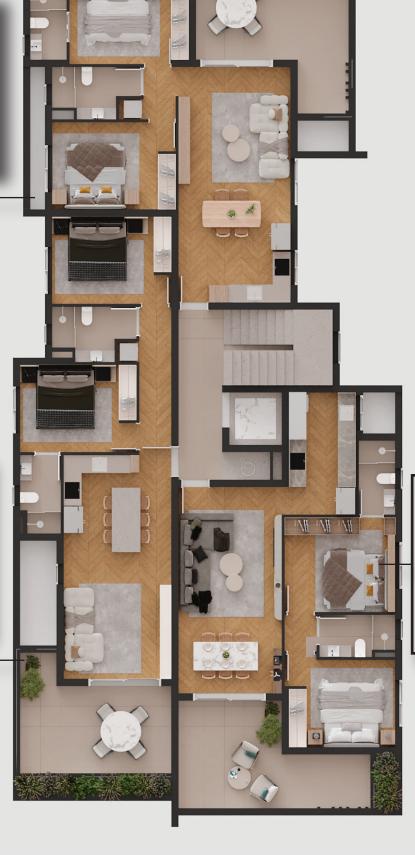

## $2^{\text{ND}}$ FLOOR

### APARTMENT 201

Covered Living Area: **78m**<sup>2</sup> Veranda Area: **21m**<sup>2</sup> Storage Room: **S201** Bedrooms: **2** Bathrooms: **2** Parking: **P201** 

#### APARTMENT 203

Covered Living Area: **77m**<sup>2</sup> Veranda Area: **21m**<sup>2</sup> Storage Room: **S203** Bedrooms: **2** Bathrooms: **2** Parking: **P203** 

### APARTMENT 202

Covered Living Area: **77m**<sup>2</sup> Veranda Area: **19m**<sup>2</sup> Storage Room: **S202** Bedrooms: **2** Bathrooms: **2** Parking: **P202** 