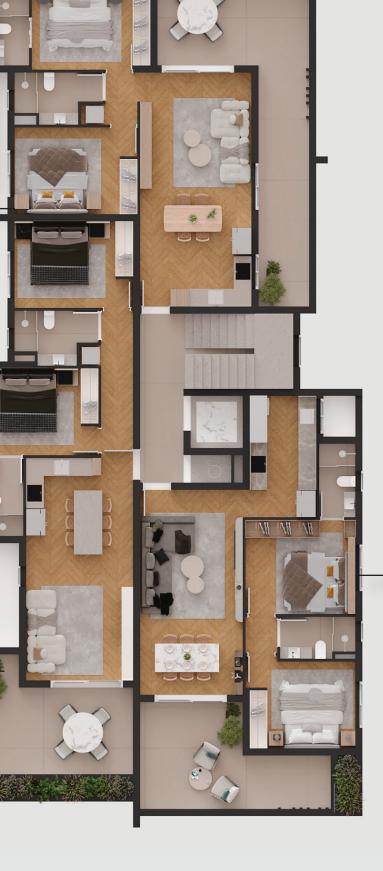

## 3<sup>RD</sup> FLOOR

APARTMENT 301

Covered Living Area: **86m<sup>2</sup>** Veranda Area: **21m<sup>2</sup>** Storage Room: **S301** Bedrooms: **2** Bathrooms: **2+1** Parking: **P301** 

#### APARTMENT 303

Covered Living Area: **85m**<sup>2</sup> Veranda Area: **21m**<sup>2</sup> Storage Room: **S303** Bedrooms: **2** Bathrooms: **2+1** Parking: **P303** 

## APARTMENT 302

Covered Living Area: **85m**<sup>2</sup> Veranda Area: **19m**<sup>2</sup> Storage Room: **S302** Bedrooms: **2** Bathrooms: **2+1** Parking: **P302** 