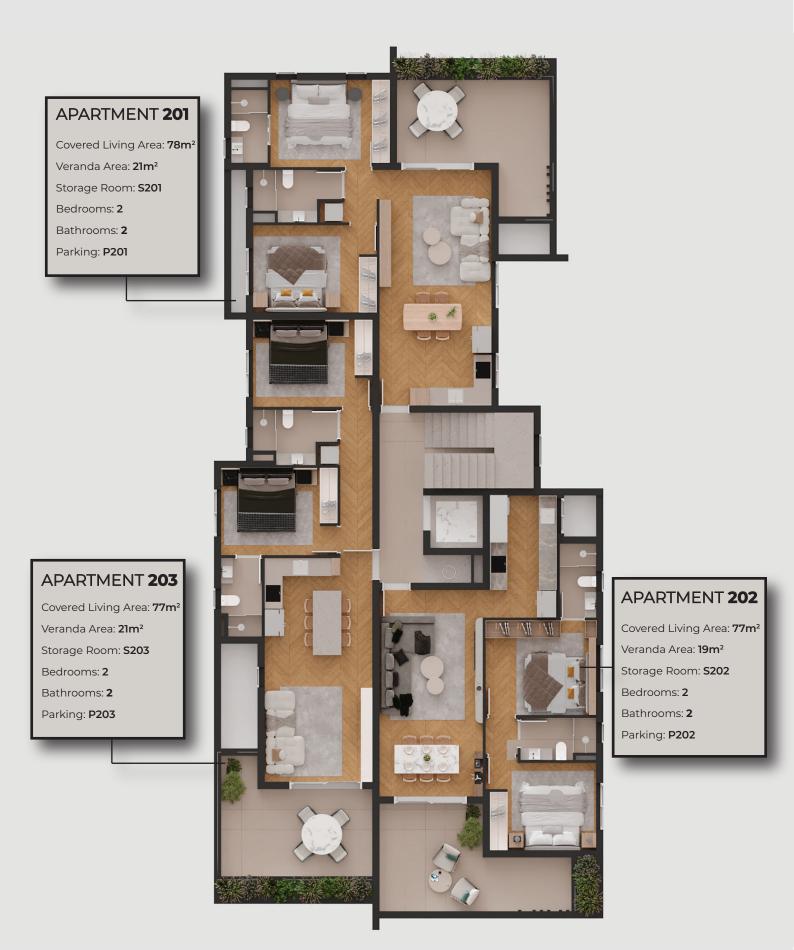

### 2<sup>ND</sup> FLOOR

### APARTMENT AVAILBILITY

| FLAT NO | BEDS | BATHS | LIVING<br>AREA | COVERED VERANDAS | UNCOVERED VERANDAS | ROOF<br>GARDEN | STORAGE | PARKING |
|---------|------|-------|----------------|------------------|--------------------|----------------|---------|---------|
| 101     | 2    | 2     | 78             | 23               |                    |                | S101    | P101    |
| 102     | 2    | 2     | 77             | 19               |                    |                | S102    | P102    |
| 103     | 2    | 2     | 77             | 21               |                    |                | S103    | P103    |
| 201     | 2    | 2     | 78             | 21               |                    |                | S201    | P201    |
| 202     | 2    | 2     | 77             | 19               |                    |                | S202    | P202    |
| 203     | 2    | 2     | 77             | 21               |                    |                | S203    | P203    |
| 301     | 2    | 2+1   | 86             | 21               |                    | 50             | S301    | P301    |
| 302     | 2    | 2+1   | 85             | 19               |                    | 51             | S302    | P302    |
| 303     | 2    | 2+1   | 85             | 21               |                    | 58             | S303    | P303    |