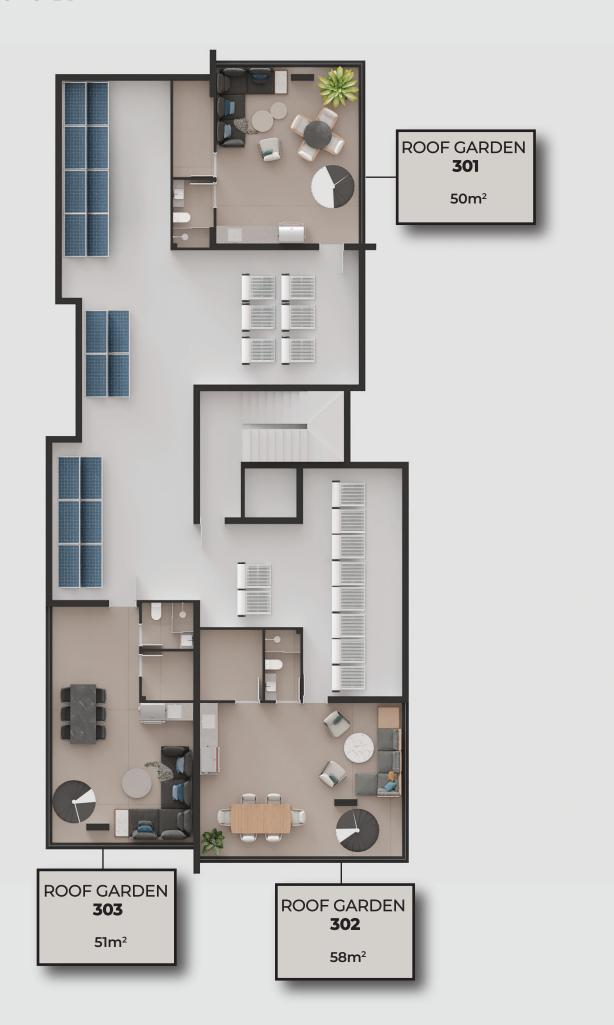

## 4<sup>TH</sup> FLOOR

### APARTMENT AVAILBILITY

| FLAT NO | BEDS | BATHS | LIVING<br>AREA | COVERED VERANDAS | UNCOVERED VERANDAS | ROOF<br>GARDEN | STORAGE | PARKING |
|---------|------|-------|----------------|------------------|--------------------|----------------|---------|---------|
| 101     | 2    | 2     | 78             | 23               |                    |                | S101    | P101    |
| 102     | 2    | 2     | 77             | 19               |                    |                | S102    | P102    |
| 103     | 2    | 2     | 77             | 21               |                    |                | S103    | P103    |
| 201     | 2    | 2     | 78             | 21               |                    |                | S201    | P201    |
| 202     | 2    | 2     | 77             | 19               |                    |                | S202    | P202    |
| 203     | 2    | 2     | 77             | 21               |                    |                | S203    | P203    |
| 301     | 2    | 2+1   | 86             | 21               |                    | 50             | S301    | P301    |
| 302     | 2    | 2+1   | 85             | 19               |                    | 51             | S302    | P302    |
| 303     | 2    | 2+1   | 85             | 21               |                    | 58             | S303    | P303    |