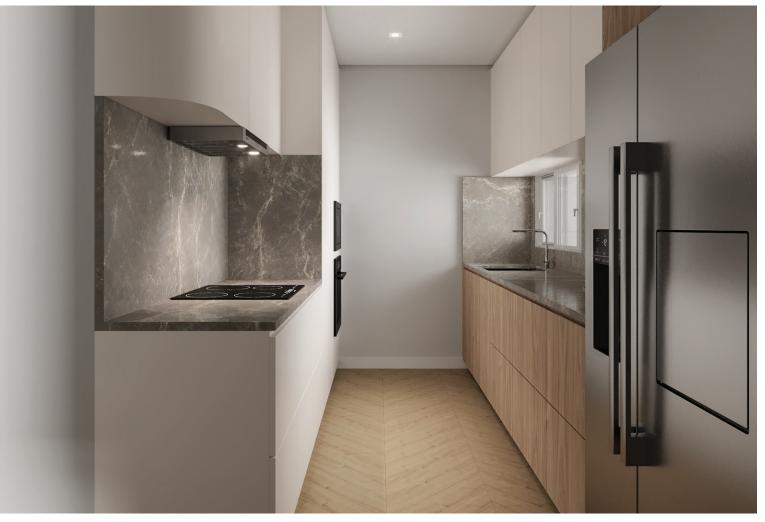

### **SPECIFICATIONS**

- · Open-plan living room and private kitchen
- Spacious apartments with 76m<sup>2</sup> to 79m<sup>2</sup>
  covered areas and covered balconies up to 50m<sup>2</sup>
- Penthouses with exclusive rooftop verandas and additional facilities
- · Optional photovoltaic system for penthouses
- High-end materials including granite kitchen worktops
- Top-quality brands such as Grohe or equivalent and Legrand or equivalent
- · Thermomonotic insulated windows
- · Energy-efficient building (Class A)
- · Italian kitchens and wardrobes
- · Suspended ceilings with spotlights in all bathrooms
- Kitchen cabinets enclosed with gypsum board up to ceiling height
- · Intercom TV system
- · Landscaped garden at the front of the building