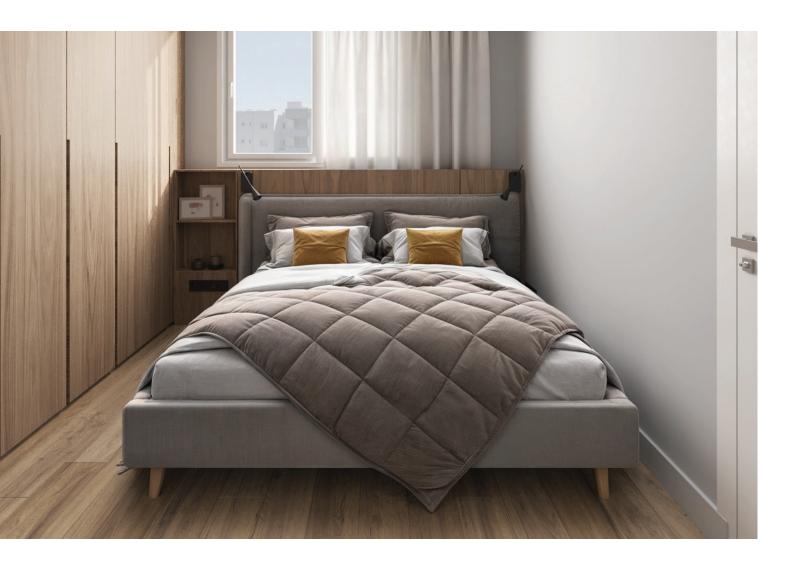

### **SPECIFICATIONS**

- · Open-plan living room and private kitchen
- Spacious apartments with 76m<sup>2</sup> to 79m<sup>2</sup>
  covered areas and covered balconies up to 50m<sup>2</sup>
- Penthouses with exclusive rooftop verandas and additional facilities
- · Optional photovoltaic system for penthouses
- High-end materials including granite kitchen worktops
- Top-quality brands such as Grohe or equivalent and Legrand or equivalent
- · Thermomonotic insulated windows
- · Energy-efficient building (Class A)
- · Italian kitchens and wardrobes
- · Suspended ceilings with spotlights in all bathrooms
- Kitchen cabinets enclosed with gypsum board up to ceiling height
- · Intercom TV system
- · Landscaped garden at the front of the building