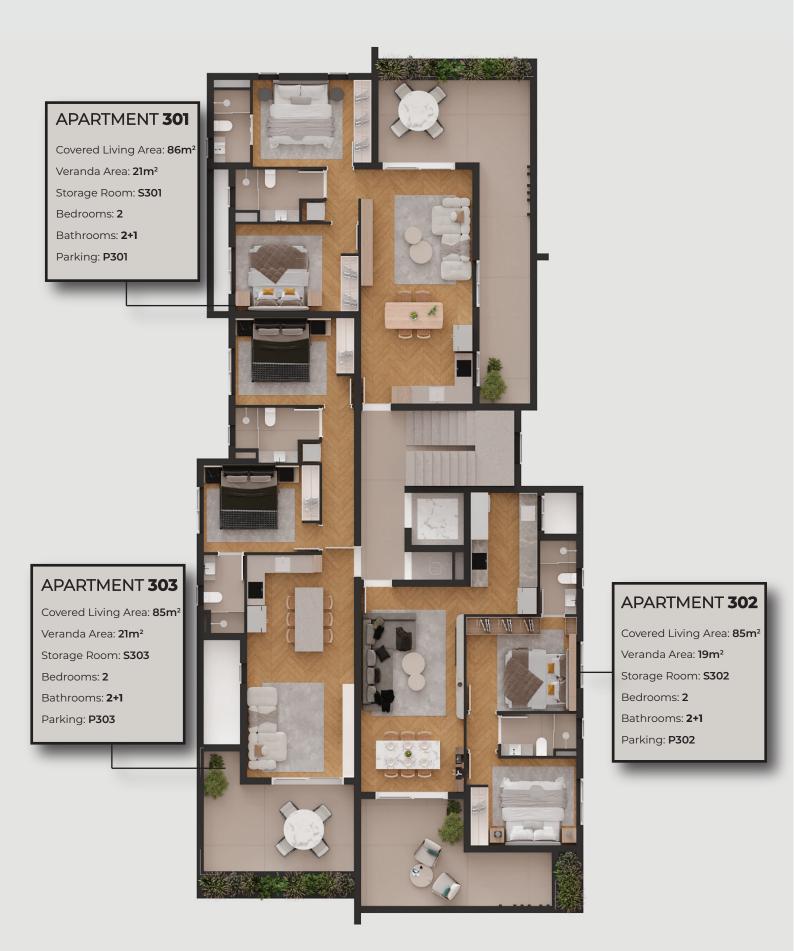

### 3<sup>RD</sup> FLOOR

### APARTMENT AVAILBILITY

| FLAT NO | BEDS | BATHS | LIVING<br>AREA | COVERED VERANDAS | UNCOVERED VERANDAS | ROOF<br>GARDEN | STORAGE | PARKING |
|---------|------|-------|----------------|------------------|--------------------|----------------|---------|---------|
| 101     | 2    | 2     | 78             | 23               |                    |                | S101    | P101    |
| 102     | 2    | 2     | 77             | 19               |                    |                | S102    | P102    |
| 103     | 2    | 2     | 77             | 21               |                    |                | S103    | P103    |
| 201     | 2    | 2     | 78             | 21               |                    |                | S201    | P201    |
| 202     | 2    | 2     | 77             | 19               |                    |                | S202    | P202    |
| 203     | 2    | 2     | 77             | 21               |                    |                | S203    | P203    |
| 301     | 2    | 2+1   | 86             | 21               |                    | 50             | S301    | P301    |
| 302     | 2    | 2+1   | 85             | 19               |                    | 51             | S302    | P302    |
| 303     | 2    | 2+1   | 85             | 21               |                    | 58             | S303    | P303    |