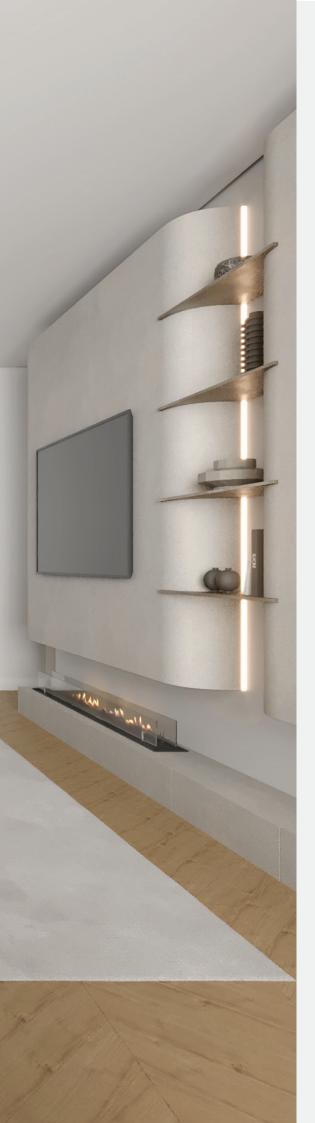

### **SPECIFICATIONS**

- · Open-plan living room and private kitchen
- Spacious apartments with 76m<sup>2</sup> to 79m<sup>2</sup>
  covered areas and covered balconies up to 50m<sup>2</sup>
- Penthouses with exclusive rooftop verandas and additional facilities
- · Optional photovoltaic system for penthouses
- High-end materials including granite kitchen worktops
- Top-quality brands such as Grohe or equivalent and Legrand or equivalent
- · Thermomonotic insulated windows
- · Energy-efficient building (Class A)
- · Italian kitchens and wardrobes
- · Suspended ceilings with spotlights in all bathrooms
- Kitchen cabinets enclosed with gypsum board up to ceiling height
- · Intercom TV system
- · Landscaped garden at the front of the building