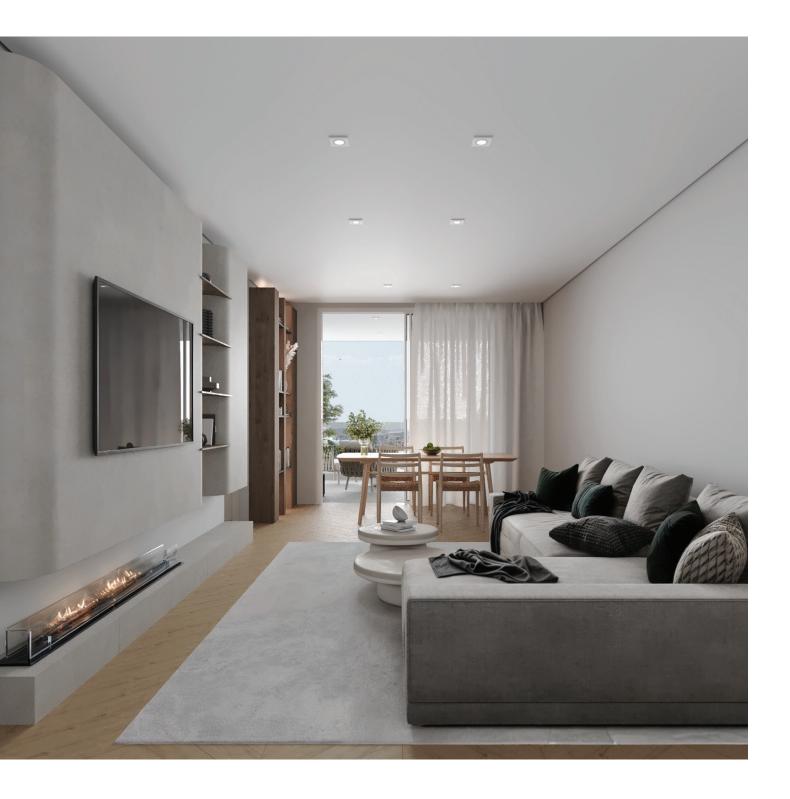

### WELCOME

Discover unparalleled comfort and luxury with our exclusive collection of 9 private apartments. Designed with elegance and finished with high-end materials, each apartment offers a serene living experience. It is a part of our series of projects "Home City Residences" located in close proximity to the Larnaca Metropolis Mall.

### **SPECIFICATIONS**

- · Open-plan living room and private kitchen
- Spacious apartments with 76m<sup>2</sup> to 79m<sup>2</sup>
  covered areas and covered balconies up to 50m<sup>2</sup>
- Penthouses with exclusive rooftop verandas and additional facilities
- · Optional photovoltaic system for penthouses
- High-end materials including granite kitchen worktops
- Top-quality brands such as Grohe or equivalent and Legrand or equivalent
- · Thermomonotic insulated windows
- · Energy-efficient building (Class A)
- · Italian kitchens and wardrobes
- · Suspended ceilings with spotlights in all bathrooms
- Kitchen cabinets enclosed with gypsum board up to ceiling height
- · Intercom TV system
- · Landscaped garden at the front of the building