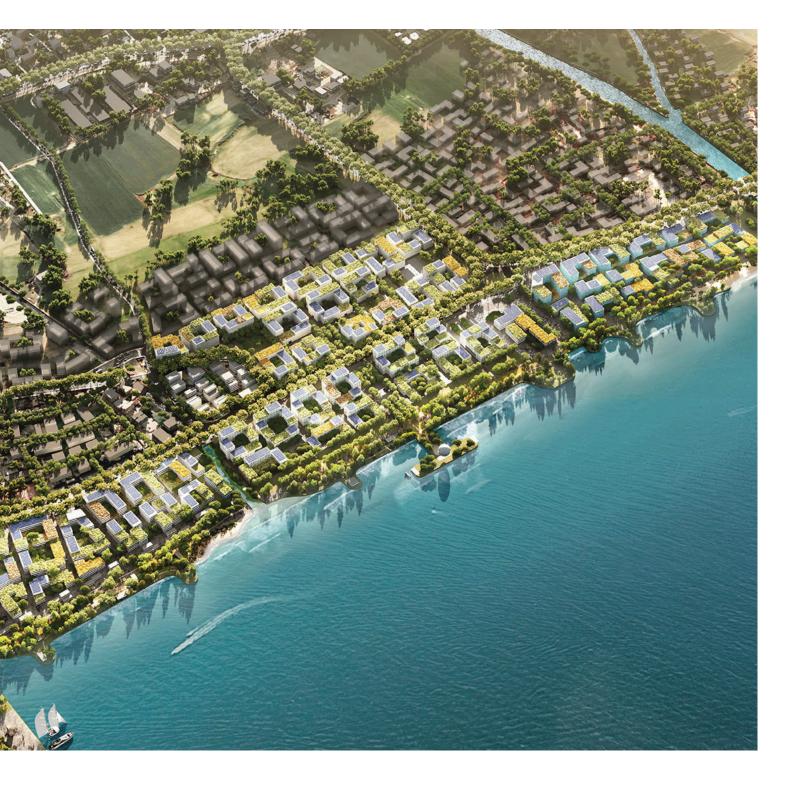

### THE BRIGHT FUTURE OF LARNACA

Larnaca has been undergoing significant infrastructure developments aimed at modernizing the city and enhancing its appeal as a key destination in Cyprus. These initiatives include the expansion and modernization of Larnaca International Airport, improving connectivity and boosting tourism. The city's port is also being upgraded to support increased maritime traffic and foster economic growth. Additionally, new road networks and public transportation systems are being developed to ease congestion and improve accessibility. The revitalization of urban spaces, including waterfront promenades and public parks, is further enhancing the city's aesthetic and livability.

These developments collectively aim to support sustainable growth, improve the quality of life for residents, and attract international investment.

"Larnaca Land of Tomorrow" is an ambitious urban development project in Larnaca, Cyprus, aiming to transform the city into a modern, sustainable, and vibrant hub. The project includes the creation of eco-friendly residential areas, advanced commercial centers, innovative technology parks, and expansive green spaces. Designed to enhance the quality of life for residents and attract international business, it focuses on integrating smart city technologies, promoting cultural heritage, and fostering economic growth. This initiative positions Larnaca as a forward-thinking destination, balancing progress with environmental stewardship.