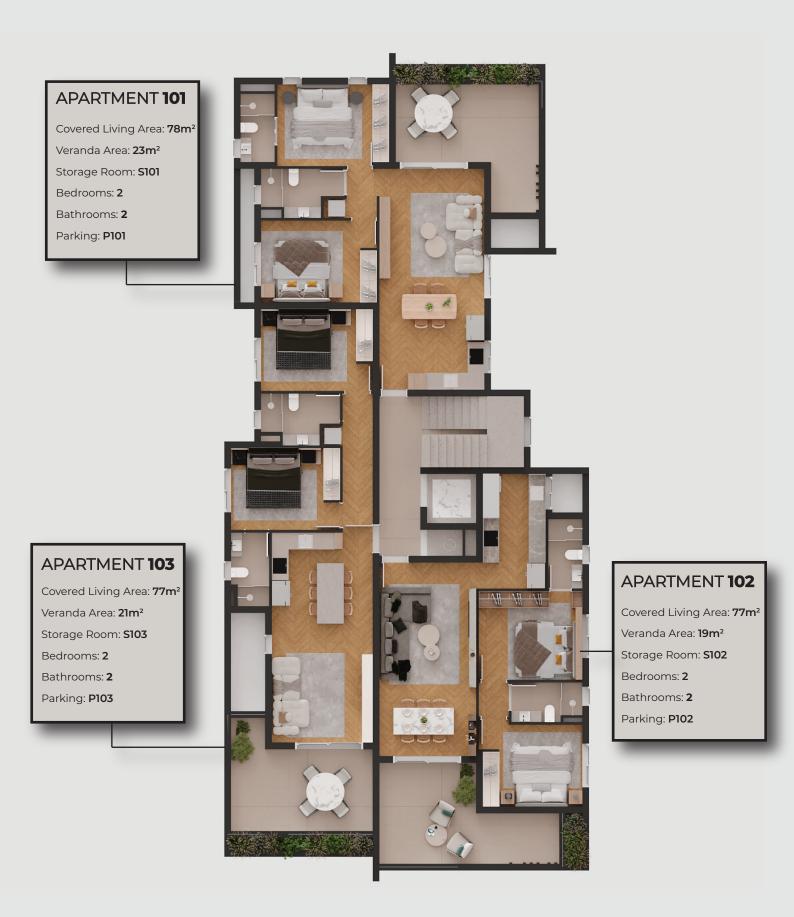

## 1<sup>ST</sup> FLOOR

### APARTMENT AVAILBILITY

| FLAT NO | BEDS | BATHS | LIVING<br>AREA | COVERED VERANDAS | UNCOVERED VERANDAS | ROOF<br>GARDEN | STORAGE | PARKING |
|---------|------|-------|----------------|------------------|--------------------|----------------|---------|---------|
| 101     | 2    | 2     | 78             | 23               |                    |                | S101    | P101    |
| 102     | 2    | 2     | 77             | 19               |                    |                | S102    | P102    |
| 103     | 2    | 2     | 77             | 21               |                    |                | S103    | P103    |
| 201     | 2    | 2     | 78             | 21               |                    |                | S201    | P201    |
| 202     | 2    | 2     | 77             | 19               |                    |                | S202    | P202    |
| 203     | 2    | 2     | 77             | 21               |                    |                | S203    | P203    |
| 301     | 2    | 2+1   | 86             | 21               |                    | 50             | S301    | P301    |
| 302     | 2    | 2+1   | 85             | 19               |                    | 51             | S302    | P302    |
| 303     | 2    | 2+1   | 85             | 21               |                    | 58             | S303    | P303    |