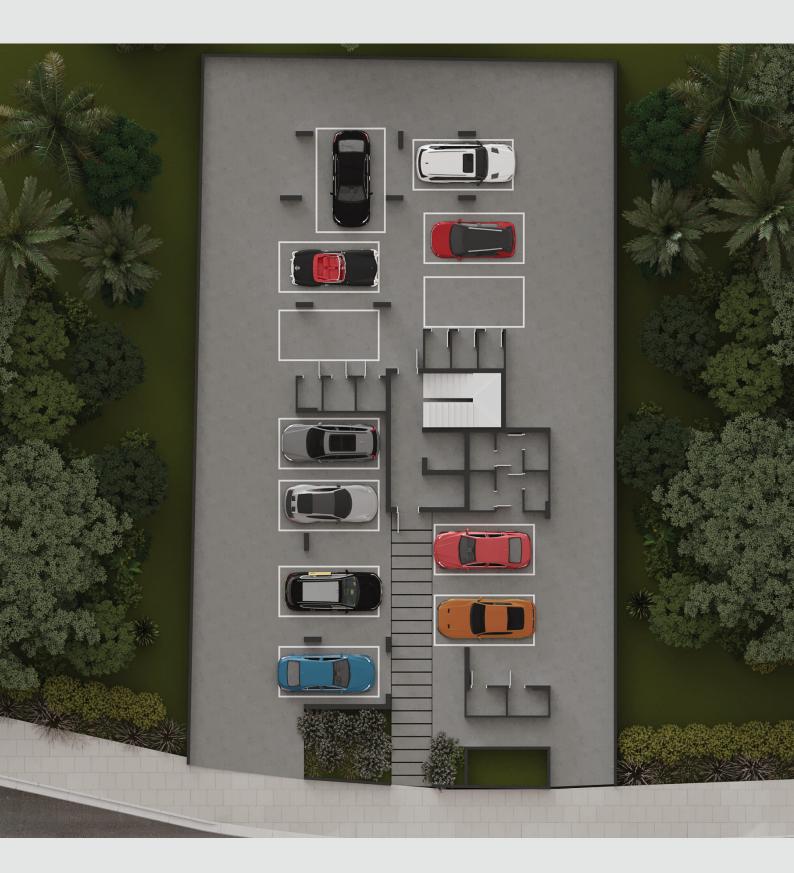

private kitchen
- Spacious apartments with 76m<sup>2</sup> to 79m<sup>2</sup>
  covered areas and covered balconies up to 50m<sup>2</sup>
- Penthouses with exclusive rooftop verandas and additional facilities
- · Optional photovoltaic system for penthouses
- High-end materials including granite kitchen worktops
- Top-quality brands such as Grohe or equivalent and Legrand or equivalent
- · Thermomonotic insulated windows
- · Energy-efficient building (Class A)
- · Italian kitchens and wardrobes
- · Suspended ceilings with spotlights in all bathrooms
- Kitchen cabinets enclosed with gypsum board up to ceiling height
- · Intercom TV system
- · Landscaped garden at the front of the building

EXPERIENCE LUXURIOUS LIVING IN THE HEART OF THE CITY AT HOME CITY RESIDENCES 5.

### APARTMENT LAYOUT



GROUND FLOOR

## 1<sup>ST</sup> FLOOR



### 2<sup>ND</sup> FLOOR



### 3<sup>RD</sup> FLOOR



## 4<sup>TH</sup> FLOOR



### APARTMENT AVAILBILITY

| FLAT NO | BEDS | BATHS | LIVING<br>AREA | COVERED VERANDAS | UNCOVERED VERANDAS | ROOF<br>GARDEN | STORAGE | PARKING |
|---------|------|-------|----------------|------------------|--------------------|----------------|---------|---------|
| 101     | 2    | 2     | 78             | 23               |                    |                | S101    | P101    |
| 102     | 2    | 2     | 77             | 19               |                    |                | S102    | P102    |
| 103     | 2    | 2     | 77             | 21               |                    |                | S103    | P103    |
| 201     | 2    | 2     | 78