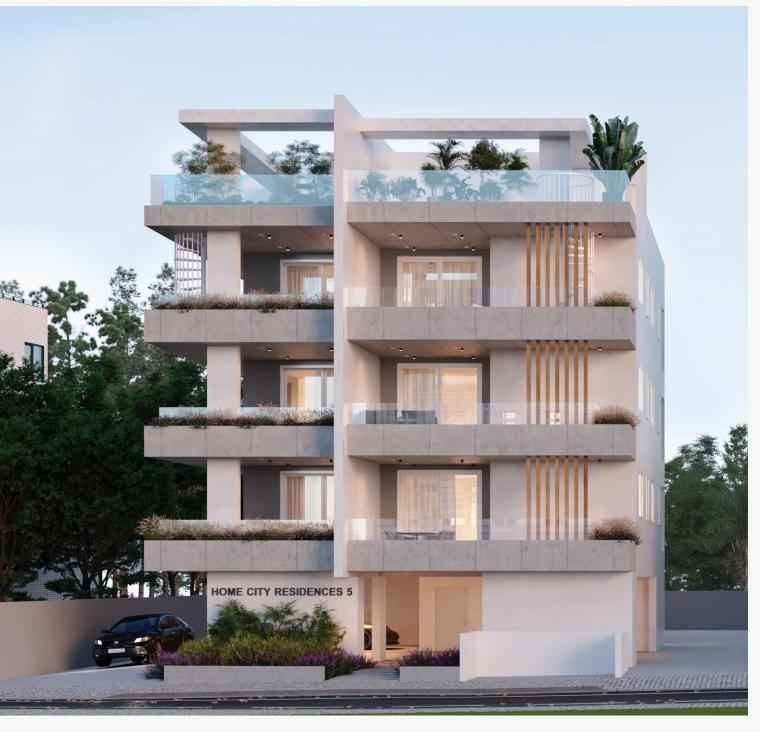

# HOME CITY RESIDENCES 5

### WELCOME

Discover unparalleled comfort and luxury with our exclusive collection of 9 private apartments. Designed with elegance and finished with high-end materials, each apartment offers a serene living experience. It is a part of our series of projects "Home City Residences" located in close proximity to the Larnaca Metropolis Mall.

### **SPECIFICATIONS**

- · Open-plan living room and private kitchen
- Spacious apartments with 76m<sup>2</sup> to 79m<sup>2</sup>
  covered areas and covered balconies up to 50m<sup>2</sup>
- Penthouses with exclusive rooftop verandas and additional facilities
- · Optional photovoltaic system for penthouses
- High-end materials including granite kitchen worktops
- Top-quality brands such as Grohe or equivalent and Legrand or equivalent
- · Thermomonotic insulated windows
- · Energy-efficient building (Class A)
- · Italian kitchens and wardrobes
- · Suspended ceilings with spotlights in all bathrooms
- Kitchen cabinets enclosed with gypsum board up to ceiling height
- · Intercom TV system
- · Landscaped garden at the front of the building